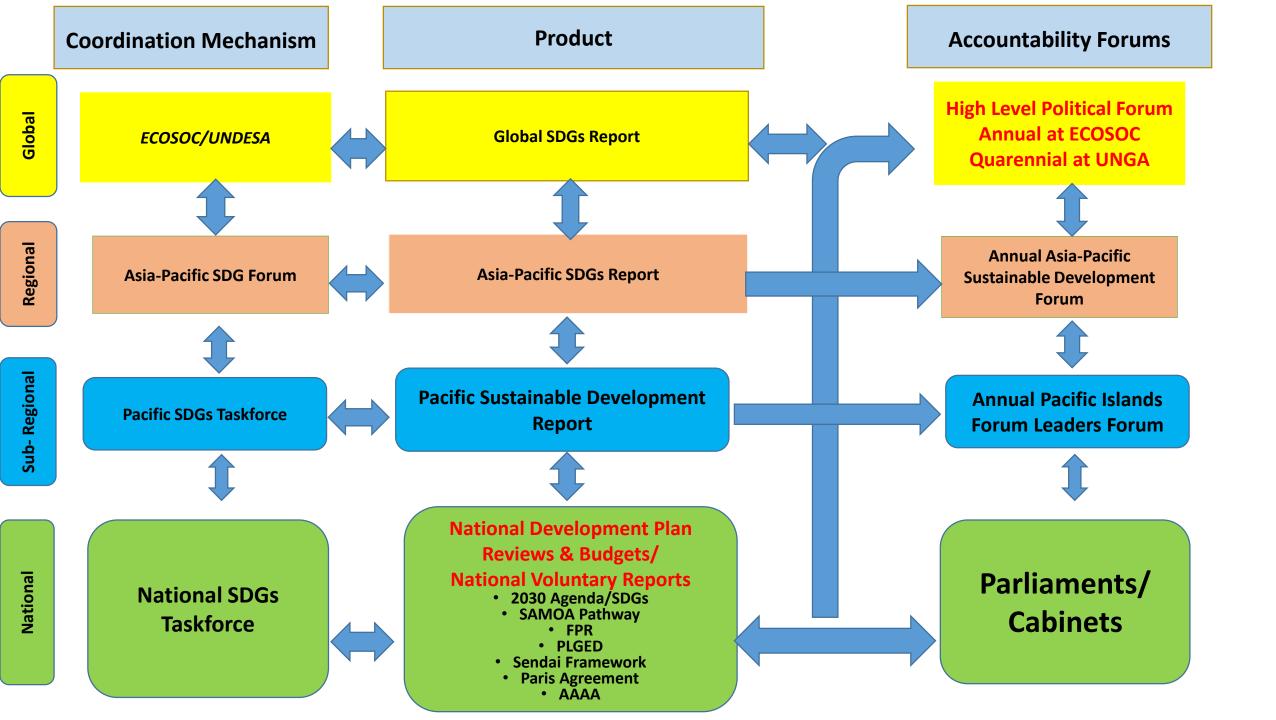

# **Alignment of National, Regional and Global Reporting**

#### A four-yearly Pacific Report on Sustainable Development to Pacific Leaders. Consolidates reporting against the 2030 Agenda/SDGs, SAMOA Pathway, the FPR and the Pacific Leaders Gender Equality Declaration (PLGED);

- informed by and complement national reporting, and bring together reporting on global commitments and processes, including: the PLGED, the Paris Agreement on Climate Change, AAAA on Financing for Development, the Sendai Framework for Disaster Risk Reduction, and the Global Partnership for Effective Development Cooperation.
- Will replace previous Forum Compact parallel reports on the MDGs and development effectiveness;

#### The Pacific's report will feed into the global and Asia-Pacific regional themes and processes.