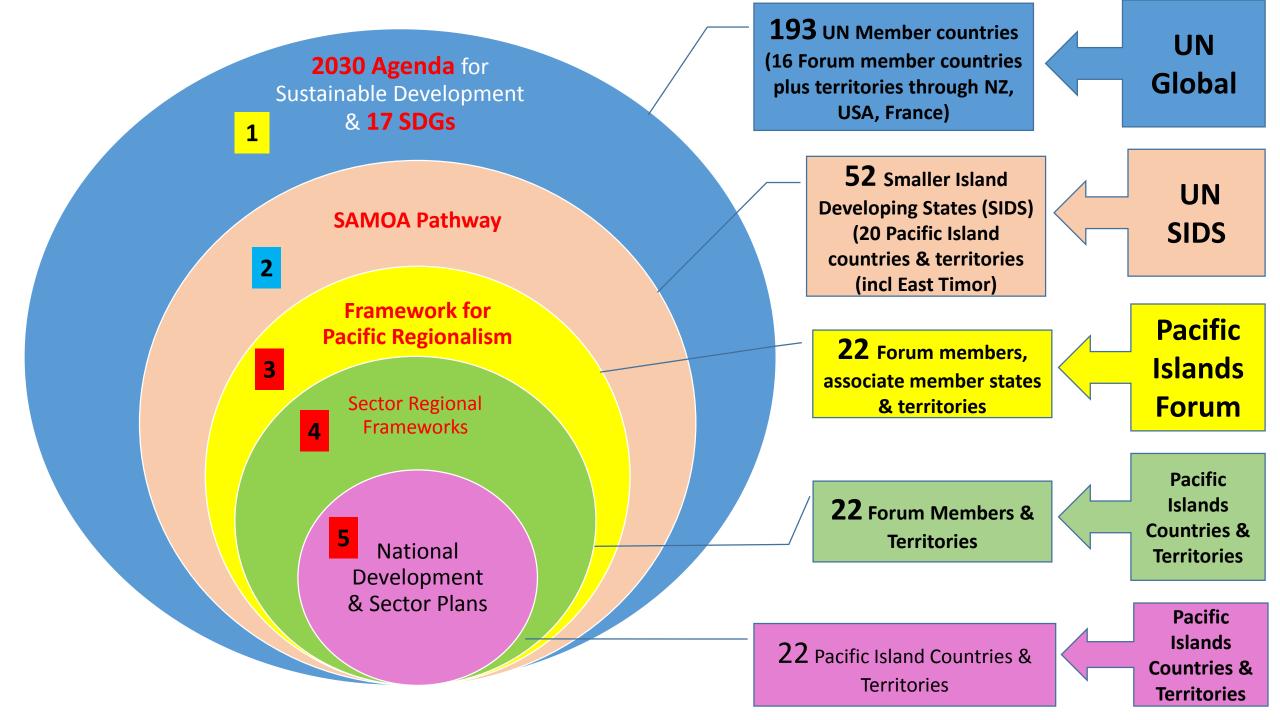

# **Alignment of National, Regional and Global Reporting**

#### A four-yearly Pacific Report on Sustainable Development to Pacific Leaders. Consolidates reporting against the 2030 Agenda/SDGs, SAMOA Pathway, the FPR and the Pacific Leaders Gender Equality Declaration (PLGED);

- informed by and complement national reporting, and bring together reporting on global commitments and processes, including: the PLGED, the Paris Agreement on Climate Change, AAAA on Financing for Development, the Sendai Framework for Disaster Risk Reduction, and the Global Partnership for Effective Development Cooperation.
- Will replace previous Forum Compact parallel reports on the MDGs and development effectiveness;

#### The Pacific's report will feed into the global and Asia-Pacific regional themes and processes.